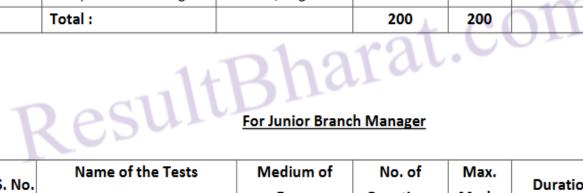

| S.No. | Name of the Tests       | Medium of<br>Exam | No. of<br>Question | Max.<br>Mark | Duration  |
|-------|-------------------------|-------------------|--------------------|--------------|-----------|
|       |                         |                   |                    |              |           |
| 2-    | Quantitative Aptitude & | Hindi/Eng         | 40                 | 40           | Composite |
|       | Data Interpretation     |                   |                    |              |           |
| 3-    | Financial Awareness     | Hindi/Eng         | 60                 | 60           | time of 2 |
| 4-    | English Language        | English           | 20                 | 20           | hours     |
| 5-    | Hindi Language          | Hindi             | 20                 | 20           |           |
| 6-    | Computer Knowledge      | Hindi/English     | 20                 | 20           |           |
|       | Total :                 |                   | 200                | 200          |           |